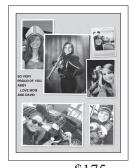

## **Bulldog Band Program Student Tribute**

Honor your band student by having a picture and/or message printed in the concert programs.

Select one of the following sizes:

8 1/2 X 11

\_\_\_\_ \$1/3

full page black and white ad

5 1/2 X 8 1/2

\$125

half page black and white ad

4 1/4 X 8 1/2

\$75

quarter page black and white ad

| Contact Name:                                                                     |
|-----------------------------------------------------------------------------------|
| Student Name:                                                                     |
| Address:                                                                          |
| Phone: E-mail:                                                                    |
| PAYMENT:                                                                          |
| ☐ Enclosed is a check payable to MHS Band Boosters in the amount of \$            |
| MHS Band Boosters                                                                 |
| P.O. Box 50794                                                                    |
| Midland, Texas 79710                                                              |
| ☐ A credit card payment has been made on the MHS Band Website in the amount of \$ |
| http://mhsbulldogband.my-pta.org                                                  |